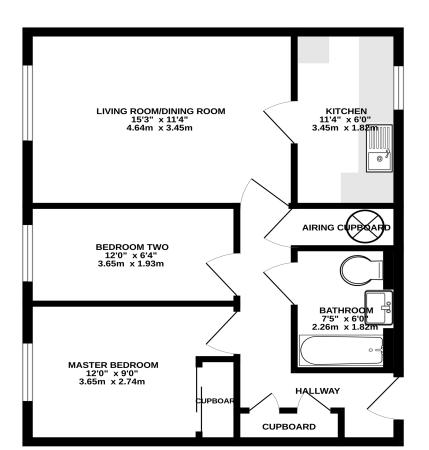

## GROUND FLOOR 563 sq.ft. (52.3 sq.m.) approx.

0

Property Photos

TOTAL FLOOR AREA : 563 sq.ft. (52.3 sq.m.) approx.

Made with Metropix ©2023

Anti-Money Laundering: We are required by law to conduct anti-money laundering checks on all those selling or buying a property. Whilst we retain responsibility for ensuring checks are carried out correctly and for ongoing monitoring, the initial checks are carried out on our behalf by Lifetime Legal who will contact you once you have agreed to instruct us in your sale or had an offer accepted on a property you wish to buy. The cost of these checks is £80 inc WAT, which covers the cost of obtaining relevant data and any manual checks and monitoring which might be required. This fee is paid in advance, directly to Lifetime Legal and is non-refundable. Disclaimer: These particulars are produced in good faith and are believed to be correct, but their accuracy is no way guaranteed and they do not form part of a contract. We have not carried out a detailed survey, nor tested the services, appliances and specified fittings. Room measurements are approximate. The floor plan is for layout guidance only and not drawn to scale. Window and door only gas reporximate. Whilst every care is taken in the preparation of this floor plan, please check all dimensions, shapes and compass bearings before making any decision reliant upon them.